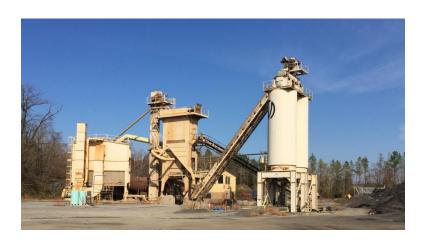

# What It Takes To Permit A New Asphalt Plant

December 9, 2014

Presenter:

Timothy D. Mauzy, P.E., Engineer

Boxley Materials Company



## **Boxley Materials Company**

Construction Materials Producer Operating in Southern VA and WV:

- (9) Aggregate quarries
- (9) Ready mix concrete plants
- (1) Block products plant
- (2) Block, Brick and Hardscape Centers
- Trucking / delivery fleet
- (4) Asphalt plants

Lynchburg, VA (Approx. 40 yrs. old)

Mt. Athos, VA (Approx. 20 yrs. old)

Piney River, VA (Approx. 30 yrs. old)

Salem, VA (Approx. 12 yrs. old)



## Replace the Lynchburg plant?

#### Considerations for replacing an older plant:

- Higher operating costs Burner fuel (Natural Gas vs. Oil)
- Higher plant downtimes Age and normal wear / tear
- Higher maintenance costs





# Where to locate the new plant ?

Considerations in determining an adequate location:

- Market area
- Site zoning
- Availability of utilities
- Existence of wetlands and / or sensitive areas
- Amount of site work involved



# Site Selected - Lynchburg Industrial Park

- Zoning was appropriate (Heavy Industrial)
  - Plans approved by TRC (Lynchburg Technical Review Committee )

(Planning, Inspections : Erosion / sed. control, engineering, public works, water resources, fire marshal, assessor, AEP, Verizon & police )

- Local engineering firm hired to develop the site plan (Knowledge of local regulations.)
- Can be very time consuming depending upon plan complexity.



#### What Permits/Plans Were Required?

- Virginia Water Protection Permit
- Virginia Department of Environmental Qua